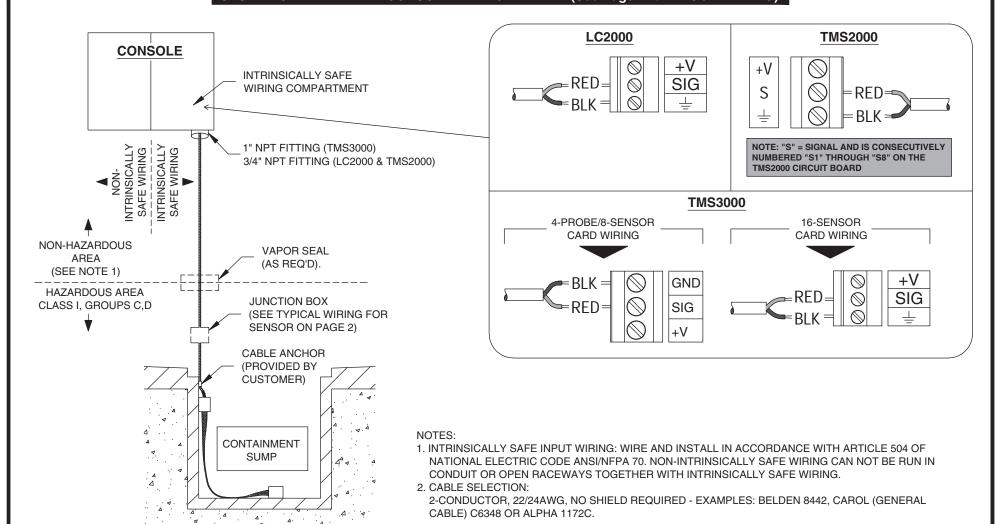

## **WIRING DRAWING - HS100-ND**

## SYSTEM OVERVIEW AND CONSOLE WIRING DETAIL - (See Page 2 for PROGRAMMING)

Questions? Contact Technical Support at (800) 209-7858