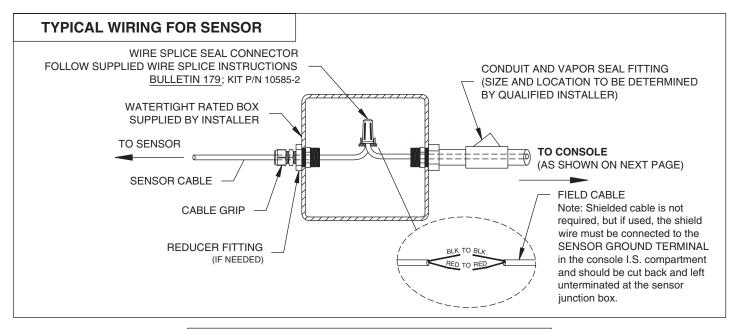

## **WIRING DRAWING - HS100-ND**

## PROGRAMMING AND JUNCTION BOX WIRING DETAIL - (See Page 1 for CONSOLE WIRING)

**ADDITIONAL PROGRAMMING FOR LC2000 ONLY:** Set the corresponding sensor DIP switch to "OPEN". This can be accomplished either from the front panel or via the software with assistance from PNEUMERCATOR technical support. The DIP switch is located inside the console behind the front door towards the top. Applies to both front panel and software programming