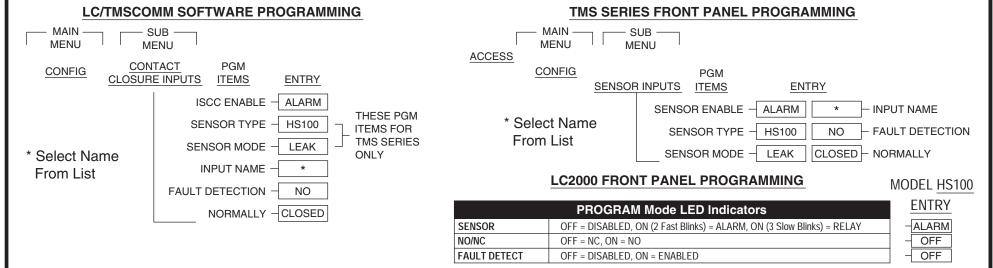

## **WIRING DRAWING - HS100-ND**

## PROGRAMMING AND JUNCTION BOX WIRING DETAIL - (See Page 1 for CONSOLE WIRING)

**ADDITIONAL PROGRAMMING FOR LC2000 ONLY:** Set the corresponding sensor DIP switch to "OPEN". This can be accomplished either from the front panel or via the software with assistance from PNEUMERCATOR technical support. The DIP switch is located inside the console behind the front door towards the top. Applies to both front panel and software programming